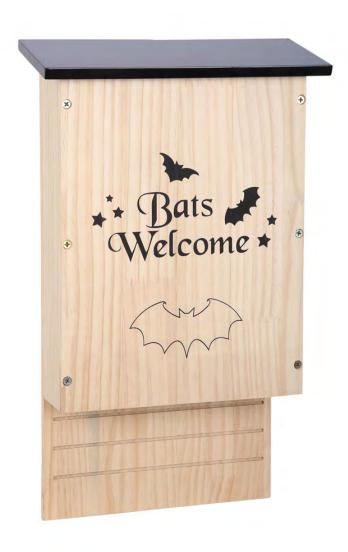

# **Product Code**

DK\_88822

Wooden Bat House

Barcode: 5056131133891

#### **Product Description**

Did you know that bats are essential for controlling the insect population and over 500 plant species depend on bats forpollination? Provide a safe haven to these misunderstood creatures with this charming wooden bat house. This box encouragesbats to roost by offering protection from wind and predators. Install in a sunny location close to hedges and tree lines, at least 4 metres above the ground. Designed by Something Different Wholesale and part of the Dark Lair range of gothic bat and spider giftware.

The product is manufactured in China

**Product Dimensions:** 

H: 47cm x W: 28cm x D: 10cm

**Product Weight:** 

1370g

**Product Materials:** 

Wood

**Packaging Materials:** 